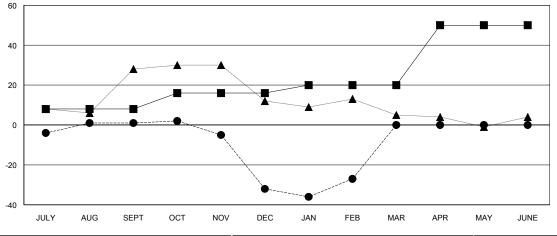

## **LOCATION REP OF SOUTH AFRICA**

**GMT CA** 

| Clubs  RESULTS FOR 2017-2018 |               |           |               | Members       |                           |                         |                                              |
|------------------------------|---------------|-----------|---------------|---------------|---------------------------|-------------------------|----------------------------------------------|
|                              |               |           |               |               | RESULTS FOR 2017-2018     |                         |                                              |
| QUARTER                      | NEW CLUB GOAL | NEW CLUBS | DROPPED CLUBS | QUARTER       | MEMBER GROWTH NET<br>GOAL | MEMBER GROWTH<br>ACTUAL | DROPPED MEMBERS ACTUAL (including transfers) |
| JULY/AUG/SEPT                | 0             | 0         | 1             | JULY/AUG/SEPT | 8                         | 12                      | 9                                            |
| OCT/NOV/DEC                  | 0             | 0         | 0             | OCT/NOV/DEC   | 8                         | 6                       | 38                                           |
| JAN/FEB/MAR                  | 0             | 0         | 0             | JAN/FEB/MAR   | 4                         | 17                      | 8                                            |
| APR/MAY/JUNE                 | 1             | 0         | 0             | APR/MAY/JUNE  | 30                        | 0                       | 0                                            |